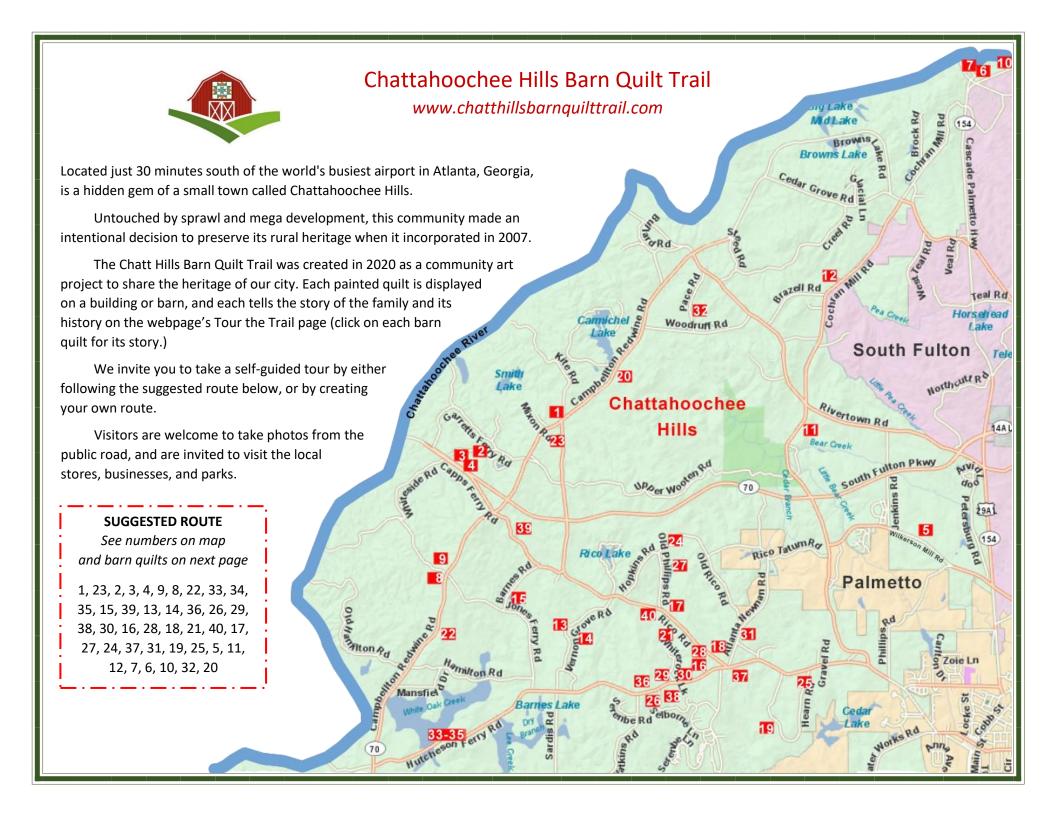

| Chattahoochee Hills Barn Quilt |                                                                                     |                  |                                                                                                  |          |                                                                                                                        |   |                                                                                                |
|--------------------------------|-------------------------------------------------------------------------------------|------------------|--------------------------------------------------------------------------------------------------|----------|------------------------------------------------------------------------------------------------------------------------|---|------------------------------------------------------------------------------------------------|
|                                | <b>1. "Rico Star"</b><br>Smith's Grocery Store<br>6400 Campbellton-Redwine Rd       |                  | <b>11. "Bear Paw"</b><br>Bear Creek Nature Center<br>6300 Cochran Mill Rd                        |          | <b>21. "Cardinal &amp; Finch"</b><br>Peek Family Garage<br>7790 Rico Rd                                                |   | <b>31. "Hidden Gem"</b><br>Jolly Family Carport<br>8100 Atlanta Newnan Rd                      |
|                                | <b>2. "Montana"</b><br>Buddy & Janice Garner<br>12290 Whiteside Rd                  |                  | <b>12. "Western Spy"</b><br>Mark & Debby Burdett<br>5365 Cochran Mill Rd                         | <b>※</b> | <b>22. "Squash Blossom"</b><br>Webb Family Farm<br>7980 Hutcheson Ferry Rd                                             |   | <b>32. "Heritage Star"</b><br>Peterson Family Garage<br>5495 Pace Rd (listed as Fairburn, GA)  |
| ×                              | <b>3. "Orienteering Compass"</b><br>Laurie Searle & Sam Smith<br>12600 Whiteside Rd |                  | <b>13. "Martha Washington's Star"</b><br>George & Bettina Brown<br>8095 Vernon Grove Rd          |          | <b>23. "Posies for Penny"</b><br>Inside Chatt Hills City Hall Ct Service<br>6505 Rico Rd                               |   | <b>33. "Silo Sampler-Duck &amp; Ducklings"</b><br>Three Silos Farm<br>12575 Hutcheson Ferry Rd |
| *<br>                          | <b>4. "Stars &amp; Bars"</b><br>Laurie Searle & Sam Smith<br>12600 Whiteside Rd     |                  | <b>14. "Thoroughbred"</b><br>George & Bettina Brown<br>8095 Vernon Grove Rd                      | *        | <b>24. "Shamrock"</b><br>Maguire Family Farm<br>7350 Hopkins Rd                                                        |   | <b>34. "Silo Sampler-Dresden Plate"</b><br>Three Silos Farm<br>12575 Hutcheson Ferry Rd        |
| ¥X<br>¥X                       | 5. "Henry's Own"<br>Henry & Annella Branan<br>9275 Wilkerson Mill Rd                | <b>**</b><br>*** | <b>15. "Barnyard Quartet"</b><br>BreeAnne Clowdus & Courtney Howe<br>7770 Barnes Rd              | ×        | <b>25. "This Way Home"</b><br>Ray & Jean Hearn's Homeplace<br>8255 Hearn Rd<br>Backyard Barn                           |   | <b>35. "Silo Sampler-Corn &amp; Beans"</b><br>Three Silos Farm<br>12575 Hutcheson Ferry Rd     |
| ×                              | <b>6. "Flying Birds"</b><br>Fountain Family Barn<br>Across from 8655 Cochran Rd     | *                | <b>16. "Tree of Life"</b><br>Farmstead at Piney Woods<br>8115 Piney Woods Church Rd              |          | <b>26. "Starburst"</b><br>Serenbe Trailriding Barn<br>Selborne Ln – just past the Inn at<br>10950 Hutcheson Ferry Rd   | * | <b>36. "Prism Star"</b><br>Daron & Stephanie's Farmers Shed<br>10975 Hutcheson Ferry Rd        |
|                                | <b>7. "Sarah's Choice"</b><br>John F. Beavers House garage<br>8655 Cochran Rd       |                  | <b>17. "Flying X"</b><br>Fuller & Paula Anderson<br>7795 Rico Rd                                 | •‡•      | <b>27. "Around the Corner"</b><br>Happy Crappy Farm<br>7485 Old Phillips Rd<br>Barn across the road                    |   | <b>37. "Old Glory"</b><br>Farr Away Farm<br>10340 Hutcheson Ferry Rd                           |
|                                | <b>8. "Providence"</b><br>Kenneth & Elaine Bryant<br>7645 Campbellton-Redwine Rd    |                  | <b>18. "Starry Knight"</b><br>Dave & Maria Hanson<br>8135 Atlanta Newnan Rd<br>View from Rico Rd |          | <b>28. "Circle Star"</b><br>Crawford Party Barn<br>8105 Piney Woods Church Rd<br>Back of property.                     | * | <b>38. "Black-Eyed Susan"</b><br>Kordowski-Jones "Hanger Barn"<br>10600 Hutcheson Ferry Rd     |
| *                              | 9. "Carpenters Wheel"<br>Bill & Wanda Varner<br>12565 Jones Ferry Rd                |                  | 19. "Four Seasons"<br>Paul Harrison & Emily Cook Harrison<br>8461 Hearn Rd                       |          | <b>29. "Flower Patch"</b><br>Jack Peek's Workshop<br>10701 Hutcheson Ferry Rd<br>Back of property.                     |   | <b>39. "Star Sampler"</b><br>Lewis Family Farm "Barn"<br>7240 Capps Ferry Rd                   |
| X                              | <b>10. "Llama Star"</b><br>Glen & Kelly Vann<br>8275 Cochran Rd                     |                  | <b>20. "Sunflowers"</b><br>Valley Creek Farm – Rob Vincent<br>6095 Campbellton-Redwine Rd        |          | <b>30. "Mosaic Star"</b><br>Langdon Family Barn<br>10675 Hutcheson Ferry Rd, at the<br>corner of Piney Woods Church Rd |   | <b>40. "Rising Sun"</b><br>Hannah Homeplace "Boat-port"<br>8025 Rico Rd                        |